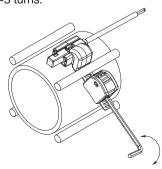

#### Step 4

Adjust by moving bracket to most ideal sensing position and tighten screw. (Torque: 5~7 kgs).