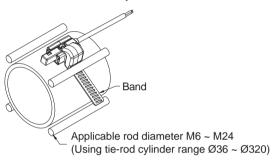

# **Magnetic Sensor**



**FST** 

FST is designed for CS-40 & CS-50 & CS-65 & CS-75 series sensor on tie-rod cylinder.



## How to mount:

### Step 1

Fix sensor on bracket with 2mm hexagon wrench or flathead screwdriver.



Step 3

Slide the retaining bracket onto the band.



# How to dismount:

#### Step 1

Use 2mm hexagon wrench to release the screw for 2~3 turns.





#### Step 2

Insert the band between cylinder tube and tie-rod.



#### Step 4

Adjust by moving bracket to most ideal sensing position and tighten screw. (Torque: 5~7 kgs).



#### Step 2

Use 2mm hexagon wrench to lift up the screw cap to remove the retaining bracket.



Unit:mm