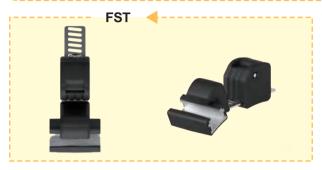

# **Magnetic Sensor**

**FST** 

FST is designed for CS-40 & CS-50 & CS-65 & CS-75 series sensor on tie-rod cylinder.