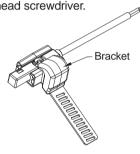

### Step 1

Fix sensor on bracket with 2mm hexagon wrench or flathead screwdriver.

Step 3

Slide the retaining bracket onto the band.