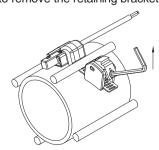

#### Step 2

Use 2mm hexagon wrench to lift up the screw cap to remove the retaining bracket.

Unit:mm