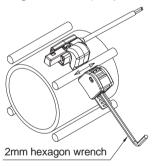

### Step 1

Fix sensor on bracket with 2mm hexagon wrench or flathead screwdriver.

Step 3

Slide the retaining bracket onto the band.

#### Step 1

Use 2mm hexagon wrench to release the screw for 2~3 turns.