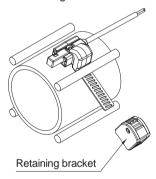

### Step 1

Fix sensor on bracket with 2mm hexagon wrench or flathead screwdriver.

Step 3

Slide the retaining bracket onto the band.

#### Step 2

Insert the band between cylinder tube and tie-rod.