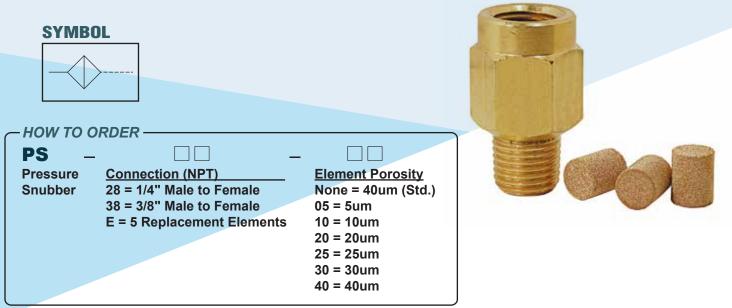

## PS-Series Pressure Snubber

PS-Series pressure snubber protects pressure instruments from sudden pressure surges and fluctuations, therefore insures accurate gauge reading. Housing is made out of solid brass with a porous bronze element to handle up to 9,000-PSI maximum pressure. Unit can also be used as a miniature inline filter.

Six different porosity elements are packaged with each unit, which allow user to tailor the snubbing capacity for different application. Replacement elements are inexpensive and easy to replace, makes cleaning of the element unnecessary.