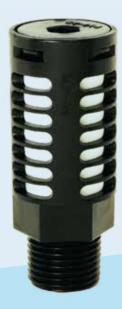

## RM-Series Resin (Polyethylene) Muffler

RM-Series muffler uses rugged polyethylene housing with polyvinyl foam element. It is compact, light weight and highly effective for noise reduction without excessive back pressure. They are completely non-corrosive and highly resistant to water and oil. Elements can be easily cleaned with kerosene or similar cleaning solvent.

All models are furnished with standard male pipe threads ranging from 1/8" to 1/2" NPT; unit should be mounted in a protective position free from excessive vibration. **Hand tighten to the device only.** 

## **SPECIFICATIONS**

| ITEM MODEL               |         | RM-18                | RM-28                     | RM-28L        | RM-38           | RM-48        |                |
|--------------------------|---------|----------------------|---------------------------|---------------|-----------------|--------------|----------------|
| FLUID                    |         | AIR                  |                           |               |                 |              |                |
| CONNECTION NPTM          |         | NPTM                 | 1/8"-27                   | 1/4"-18       |                 | 3/8"-18      | 1/2"-14        |
| OVERALL LENGTH           |         | IN.                  | 1-3/8" (35mm)             | 1-1/2" (38mm) | 2-7/16" (62mm)  | 2-5/8"(67mm) | 2-3/4" (70mm)  |
| DIAMETER                 |         | IN.                  | 5/8" (16mm)               | 5/8" (16mm)   | 13/16" (20mm)   | 1" (26mm)    | 1-7/64" (28mm) |
| HEX                      |         | IN.                  | 9/16" (14mm)              | 9/16" (14mm)  | 11/16" (16.8mm) | 1" (24mm)    | 1" (24mm)      |
| NOISE ELIMINATION EFFECT |         | dB                   | 18                        | 18            | 18              | 27           | 34             |
| MATERIAL                 | BODY    |                      | POLYETHYLENE (PE)         |               |                 |              |                |
|                          | ELEMENT |                      | POLYVINYL FOAM (5 micron) |               |                 |              |                |
| MAX OPERATING PRESSURE   |         |                      | 130 PSI (9 kg/cm²)        |               |                 |              |                |
| OPERATING TEMPERATURE    |         | 41°~ 140°F (5°~60°C) |                           |               |                 |              |                |
| WEIGHT (APPROX.)         |         | OZ.                  | 0.16                      | 0.18          | 0.42            | 0.77         | 0.86           |
| UNIT PACK EA             |         | EA.                  | 10                        | 10            | 5               | 5            | 5              |