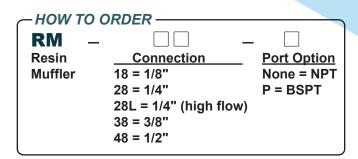

All models are furnished with standard male pipe threads ranging from 1/8" to 1/2" NPT; unit should be mounted in a protective position free from excessive vibration. **Hand tighten to the device only.** 

## **SPECIFICATIONS**

| ITEM MODEL               |         | RM-18                | RM-28                     | RM-28L        | RM-38           | RM-48        |                |
|--------------------------|---------|----------------------|---------------------------|---------------|-----------------|--------------|----------------|
| FLUID                    |         | AIR                  |                           |               |                 |              |                |
| CONNECTION NPTM          |         | NPTM                 | 1/8"-27                   | 1/4"-18       |                 | 3/8"-18      | 1/2"-14        |
| OVERALL LENGTH           |         | IN.                  | 1-3/8" (35mm)             | 1-1/2" (38mm) | 2-7/16" (62mm)  | 2-5/8"(67mm) | 2-3/4" (70mm)  |
| DIAMETER                 |         | IN.                  | 5/8" (16mm)               | 5/8" (16mm)   | 13/16" (20mm)   | 1" (26mm)    | 1-7/64" (28mm) |
| HEX                      |         | IN.                  | 9/16" (14mm)              | 9/16" (14mm)  | 11/16" (16.8mm) | 1" (24mm)    | 1" (24mm)      |
| NOISE ELIMINATION EFFECT |         | dB                   | 18                        | 18            | 18              | 27           | 34             |
| MATERIAL                 | BODY    |                      | POLYETHYLENE (PE)         |               |                 |              |                |
|                          | ELEMENT |                      | POLYVINYL FOAM (5 micron) |               |                 |              |                |
| MAX OPERATING PRESSURE   |         |                      | 130 PSI (9 kg/cm²)        |               |                 |              |                |
| OPERATING TEMPERATURE    |         | 41°~ 140°F (5°~60°C) |                           |               |                 |              |                |
| WEIGHT (APPROX.)         |         | OZ.                  | 0.16                      | 0.18          | 0.42            | 0.77         | 0.86           |
| UNIT PACK EA             |         | EA.                  | 10                        | 10            | 5               | 5            | 5              |